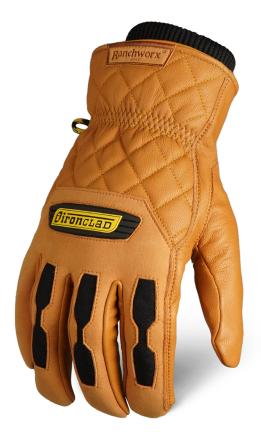

## RANCHWORX® INSULATED

PREMIUM LEATHER, ALL DAY COMFORT

Premium Bullwhip® leather combined with a soft, brushed fleece liner will keep your hands warm and comfortable all day long. The double layer, extended stretch cuff keeps out wind and snow, while the quilted leather and window-cut Ironclad impact protection are sure to make a favorable impression. Our best looking, most comfortable, leather winter glove. Rated to 30°F/-1°C.

## **PRODUCT FEATURES:**

- Premium Goatskin Grain Leather Water-Resistant Palm
- Water-Repellent Synthetic Suede Back of Knuckles
- Quilted Stitch, Water-Resistant Goatskin Back of Hand
- Paracord Hanger Loop
- TPR Knuckle Impact Protection
- Nylon Finger Expansion Flex Panels
- Ribbed Knit Insulated Cuff
- Polyester Fleece Insulation