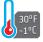

## RANCHWORX® INSULATED

PREMIUM LEATHER, ALL DAY COMFORT

Premium Bullwhip® leather combined with a soft, brushed fleece liner will keep your hands warm and comfortable all day long. The double layer, extended stretch cuff keeps out wind and snow, while the quilted leather and window-cut Ironclad impact protection are sure to make a favorable impression. Our best looking, most comfortable, leather winter glove. Rated to 30°F/-1°C.