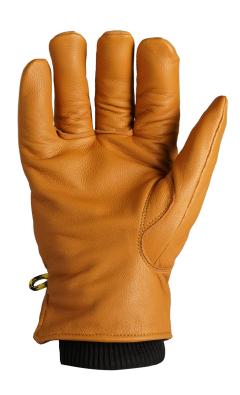

## RANCHWORX® INSULATED

PREMIUM LEATHER, ALL DAY COMFORT

Premium Bullwhip® leather combined with a soft, brushed fleece liner will keep your hands warm and comfortable all day long. The double layer, extended stretch cuff keeps out wind and snow, while the quilted leather and window-cut Ironclad impact protection are sure to make a favorable impression. Our best looking, most comfortable, leather winter glove. Rated to 30°F/-1°C.

## **PRODUCT FEATURES:**

- Premium Goatskin Grain Leather Water-Resistant Palm
- Water-Repellent Synthetic Suede Back of Knuckles
- Quilted Stitch, Water-Resistant Goatskin Back of Hand
- Paracord Hanger Loop
- TPR Knuckle Impact Protection
- Nylon Finger Expansion Flex Panels
- Ribbed Knit Insulated Cuff
- Polyester Fleece Insulation