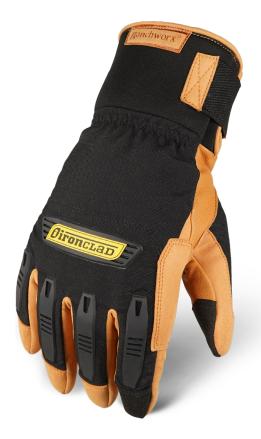

## > RANCHWORX® COLD CONDITION® WATERPROOF

PREMIUM LEATHER, SUPERIOR PROTECTION

The legendary Ironclad Ranchworx® glove, with premium Bullwhip® leather, now available in a waterproof, windproof, insulated version! This glove will keep your hands dry and toasty warm, thanks to 360° of 150g insulation, while the durable leather palm protects you from the harshest elements. With a touchscreen finger and thumb, you'll never want to take them off. Rated to 5°F/-15°C.

## **PRODUCT FEATURES:**

- Command™ Touchscreen Thumb & Index FingertipWater-Resistant Palm
- Premium Goatskin Grain Leather Water-Resistant PalmBack of Knuckles
- Full Water-Repellent ConstructionGoatskin Back of Hand
- Neoprene Cuff with Hook & Loop Closure
- Waterproof Insert
- 150g Insulation
- Paracord Hanger Loop
- TPR Finger and Knuckle Impact Protection