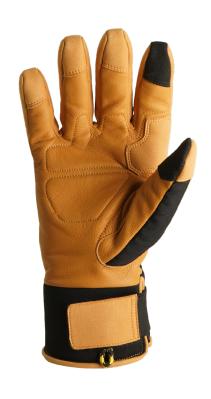

## > RANCHWORX® COLD CONDITION® WATERPROOF

PREMIUM LEATHER, SUPERIOR PROTECTION

The legendary Ironclad Ranchworx® glove, with premium Bullwhip® leather, now available in a waterproof, windproof, insulated version! This glove will keep your hands dry and toasty warm, thanks to 360° of 150g insulation, while the durable leather palm protects you from the harshest elements. With a touchscreen finger and thumb, you'll never want to take them off. Rated to 5°F/-15°C.

## **PRODUCT FEATURES:**

- Command™ Touchscreen Thumb & Index FingertipWater-Resistant Palm
- Premium Goatskin Grain Leather Water-Resistant PalmBack of Knuckles
- Full Water-Repellent ConstructionGoatskin Back of Hand
- Neoprene Cuff with Hook & Loop Closure
- Waterproof Insert
- 150g Insulation
- Paracord Hanger Loop
- TPR Finger and Knuckle Impact Protection