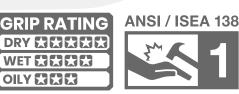

#### **PRODUCT FEATURES:**

- Sandy Nitrile Command™ Touchscreen Coated Palm for Excellent Grip
- ▶ 13 Gauge HPPE/Steel Blended Knit for Balanced Cut Resistance & Dexterity
- ▶ Back of Hand Fluorescent Low Profile TPR ANSI Level 1 Impact Protection
- Nitrile Thumb Saddle Reinforcement for Extended Durability
- Color-Coded Thumb Saddle for Visual Safety Check