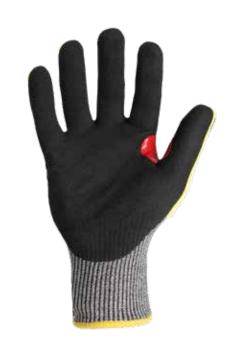

## SUPERIOR DEXTERITY WITH CUT AND IMPACT PROTECTION

This glove delivers superior dexterity, required for high-precision tasks such as calibration, testing, parts assembly & equipment repair. Cut resistant knit with sandy nitrile palm that delivers excellent grip in dry & wet conditions, plus guaranteed touchscreen functionality. Full coverage, low profile TPRs provide bruising and pinch protection. And Ironclad exclusive color-coded thumb saddle reinforcement triples the lifespan of the glove while allowing quick checks for safety compliance.

#### **PRODUCT FEATURES:**

- Sandy Nitrile Command™ Touchscreen Coated Palm for Excellent Grip
- ▶ 13 Gauge HPPE/Steel Blended Knit for Balanced Cut Resistance & Dexterity
- ▶ Back of Hand Fluorescent Low Profile TPR ANSI Level 1 Impact Protection
- Nitrile Thumb Saddle Reinforcement for Extended Durability
- Color-Coded Thumb Saddle for Visual Safety Check