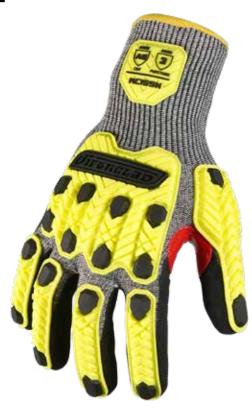

## SUPERIOR DEXTERITY WITH CUT AND IMPACT PROTECTION

This glove delivers superior dexterity, required for high-precision tasks such as calibration, testing, parts assembly & equipment repair. Cut resistant knit with sandy nitrile palm that delivers excellent grip in dry & wet conditions, plus guaranteed touchscreen functionality. Full coverage, low profile TPRs provide bruising and pinch protection. And Ironclad exclusive color-coded thumb saddle reinforcement triples the lifespan of the glove while allowing quick checks for safety compliance.

#### **PRODUCT FEATURES:**

- Sandy Nitrile Command™ Touchscreen Coated Palm for Excellent Grip
- ▶ 13 Gauge HPPE/Steel Blended Knit for Balanced Cut Resistance & Dexterity
- ▶ Back of Hand Fluorescent Low Profile TPR ANSI Level 1 Impact Protection
- Nitrile Thumb Saddle Reinforcement for Extended Durability
- Color-Coded Thumb Saddle for Visual Safety Check