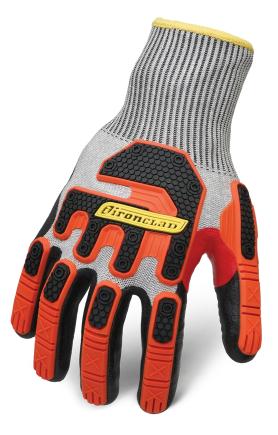

## LOW PROFILE IMPACT CUT A6 FOAM NITRILE

SUPERIOR PROTECTION, GUARANTEED TOUCHSCREEN

This glove delivers high level cut resistance, excellent grip, and full coverage impact protection – all without sacrificing dexterity or durability. Designed to handle the most demanding jobsites, from new home construction to oil rig turnarounds, from major infrastructure projects to heavy equipment repair. The foam nitrile palm plus raised dots provides excellent grip and guaranteed touchscreen, while full coverage TPRs provide bruising and pinch protection.

## **TECHNICAL INFORMATION:**

Foam Nitrile Command™ Touchscreen Palm with Nitrile Dots for Grip

▶ 13 Gauge HPPE Blended Knit

**PRODUCT FEATURES:** 

Full Back of Hand Low Profile TPR Impact Protection

Color Coded Thumb Saddle Reinforcement