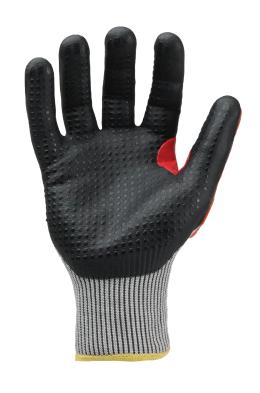

## LOW PROFILE IMPACT CUT A6 FOAM NITRILE

SUPERIOR PROTECTION, GUARANTEED TOUCHSCREEN

This glove delivers high level cut resistance, excellent grip, and full coverage impact protection – all without sacrificing dexterity or durability. Designed to handle the most demanding jobsites, from new home construction to oil rig turnarounds, from major infrastructure projects to heavy equipment repair. The foam nitrile palm plus raised dots provides excellent grip and guaranteed touchscreen, while full coverage TPRs provide bruising and pinch protection.

## **TECHNICAL INFORMATION:**

Foam Nitrile Command™ Touchscreen Palm with Nitrile Dots for Grip

▶ 13 Gauge HPPE Blended Knit

**PRODUCT FEATURES:** 

Full Back of Hand Low Profile TPR Impact Protection

Color Coded Thumb Saddle Reinforcement