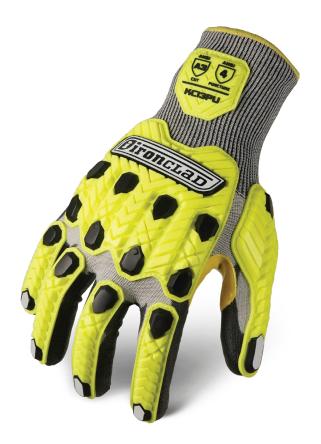

# COMMAND™ A3 PU IMPACT

## SUPERIOR DEXTERITY AND IMPACT PROTECTION

This glove delivers excellent dexterity, required for high-precision tasks such as calibration, testing and equipment repair. The polyurethane palm delivers superior grip in dry, wet and oily conditions, plus guaranteed touchscreen functionality. Full coverage TPRs provide bruising and pinch protection, while reflective elements provide enhanced visibility in low-light conditions for added safety.

## **PRODUCT FEATURES:**

- Polyurethane Command™ Touchscreen Coated Palm for Superior Grip
- ▶ 18 Gauge HPPE/Steel Knit for Balanced Cut Resistance & Dexterity
- Hi-Viz Low-Profile TPR with ANSI Level 1 Impact Protection
- Reflective Fingertips and Logo for Enhanced Visibility
- Nitrile Thumb Saddle Reinforcement for Extended Durability
- Color Coded Thumb Saddle for Visual Safety Check