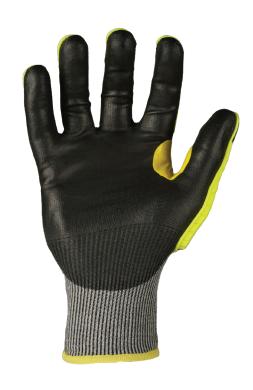

## SUPERIOR DEXTERITY AND IMPACT PROTECTION

This glove delivers excellent dexterity, required for high-precision tasks such as calibration, testing and equipment repair. The polyurethane palm delivers superior grip in dry, wet and oily conditions, plus guaranteed touchscreen functionality. Full coverage TPRs provide bruising and pinch protection, while reflective elements provide enhanced visibility in low-light conditions for added safety.

## **PRODUCT FEATURES:**

- Polyurethane Command™ Touchscreen Coated Palm for Superior Grip
- ▶ 18 Gauge HPPE/Steel Knit for Balanced Cut Resistance & Dexterity
- Hi-Viz Low-Profile TPR with ANSI Level 1 Impact Protection
- Reflective Fingertips and Logo for Enhanced Visibility
- Nitrile Thumb Saddle Reinforcement for Extended Durability
- Color Coded Thumb Saddle for Visual Safety Check