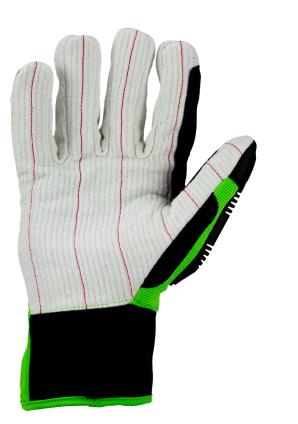

### COST EFFECTIVE IMPACT PROTECTION

The KONG<sup>®</sup> Cotton Corded Palm provides heavy duty hand protection at a no frills, light duty price. Featuring a cotton corded polyester blend palm along with our patented, world renown KONG Impact Protection rated to an ANSI Level 2, this is a low cost solution for impact protection and grip in muddy & oily environments.

### **PRODUCT FEATURES:**

- A3 Cotton/Polyester Corded Palm ANSI Cut A3 rated cotton polyester palm gives good grip in oil & mud.
- Polyester Knit Back of Hand Highly breathable polyester stretch knit back of hand material.
- Airprene Slip-On Cuff Snug, secure fit that is easy to remove

and highly breathable.

**BEST USES:** 

Oil & Gas Drilling, Extraction & Refining, Fracking, Mining, Heavy Construction, Rigging

**PATENTS:** 

US 9,241,519 • US D756,039 • Additional US & International Patents Pending