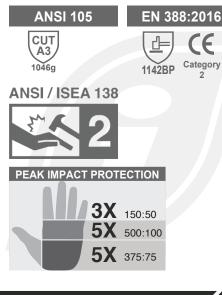

### COST EFFECTIVE IMPACT PROTECTION

The KONG<sup>®</sup> Cotton Corded Palm provides heavy duty hand protection at a no frills, light duty price. Featuring a cotton corded polyester blend palm along with our patented, world renown KONG Impact Protection rated to an ANSI Level 2, this is a low cost solution for impact protection and grip in muddy & oily environments.