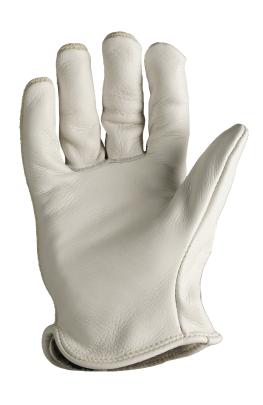

## IEX-WH02

GENUINE LEATHER TOUGHNESS, ALL DAY COMFORT

Genuine cowhide leather that is supple to the touch yet tough as nails makes this a go-to glove for any task. The wrap around construction at the index finger provides seamless comfort where you need it the most, and is made with Kevlar® stitching to deliver long-lasting durability. One tough glove, ready for work.

### **PRODUCT FEATURES:**

- Premium Cow Grain Leather Palm
- Cow Split Leather Back of Hand
- Seamless Index Finger and Wing Thumb for Greater Dexterity
- Made with Dupont™ Kevlar® Thread and Welted Seams for Added Strength