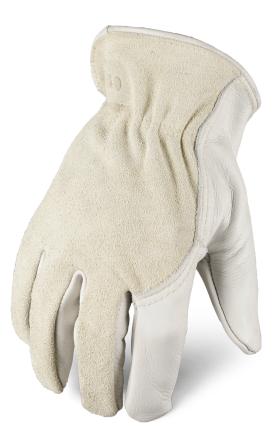

## IEX-WH02

GENUINE LEATHER TOUGHNESS, ALL DAY COMFORT

Genuine cowhide leather that is supple to the touch yet tough as nails makes this a go-to glove for any task. The wrap around construction at the index finger provides seamless comfort where you need it the most, and is made with Kevlar® stitching to deliver long-lasting durability. One tough glove, ready for work.

### **PRODUCT FEATURES:**

- Premium Cow Grain Leather Palm
- Cow Split Leather Back of Hand
- Seamless Index Finger and Wing Thumb for Greater Dexterity
- Made with Dupont™ Kevlar® Thread and Welted Seams for Added Strength